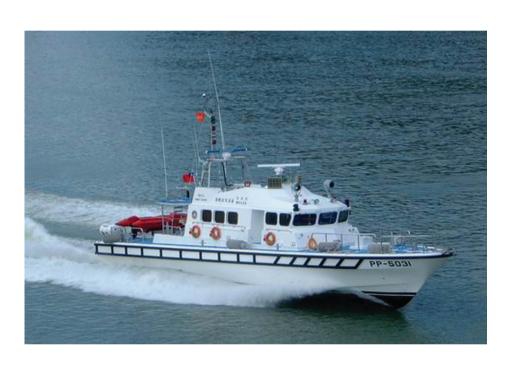

Naval aid equipment includes GPS, auto track radar and etc. These patrol boards are the major patrol force of Maritime Patrol Directorate General between the 12 to 24 nautical miles of maritime.

民國八十八年,水上警察局再以七億八千萬 元向淡水八里的大舟企業造船廠發包興建 13 艘二 代五十噸級巡防艇,由改制後的本署海洋巡防總 局接收,第一艘在八十九年五月八日在淡水接 收,由於二代艇在船殼部分採用先進的一體包覆 技術,不僅表面光亮,強度增強外,船殼也不易 漏水,如何辨識新舊五十噸級巡防艇?行家說就 在於駕駛艙上方包覆較大體積的露天駕駛台結 構,大老遠就可一眼辨認,二代五十噸級巡防艇 取得中國驗船中心(CR)及挪威驗船協會(DNV) 之雙重合格認證,全長二十五點二五公尺,船寬 五點八米,模深三點三米,艏吃水一點六米,艉 吃水二點一二米,最大船速三十三節,經濟巡航 速率二十九節,巡航距離六百二十五浬,每艘乘 員八至十三人,搭配二部 DEUTZ MWM 主機(最大轉 速 1,680RPM),通信設備包括 MF/HF SSB、VHF、 EPIRB、27MHZ DSC、NAVTEX、INMARSAT C等先 進設備, 猶如海上賓士級巡防艇, 讓私梟聞之色 變。(作者任職於海洋巡防總局第八【澎湖】海巡 隊薦任技佐)

In 1999, the Maritime Police Bureau(former of modernized maritime organization of Maritime Patrol Directorate General, Coast Guard Administration) once again commissioned 13 second generation 50-ton patrol boats be built by Da Zhou Enterprise Shipbuilding Company in Pali by\$780 million NT. The first second generation 50ton patrol boat was taken over by Maritime Patrol Directorate General in Tamsui on May 8, 2000. Fabricated of the advanced one-body wrapping technology, the second-generation vessels not only feature a smooth surface and improved strength, but the reinforced ship hull is further waterproofed to prevent leakage.

The vessel model takes to a Fiberglass Reinforced Plastics (FRP) material in a V-hull high-speed patrol boat with two DEUTZ MWM diesel engine(Max speed 1680 rpm), two fixed propellers, dual rudders and Fully classified by China Corporation Register of Shipping (CR) and Det Norske Veritas(DNV) of Norway.

Length overall: 25.25 meter

Breadth: 5.8 meter Max draft: 3.3 meter Draft: 1.6 meter Max speed: 33 knots Cruising speed: 29 knots Endurance: 625 nautical miles

Crew: 8 to 13

Weapon: 20mm type75

MF/HF, SSB, VHF, EPIRB, 27M Hz DSC, Navtex and Inmarsat C, communication equipment making it rather a deluxe Mercedes-grade patrol boat powerful and become the major force to deter all illicit smugglings at sea. (the author is a technician at offshore flotilla 8, Maritime Patrol Directorate General, Coast Guard Administration)