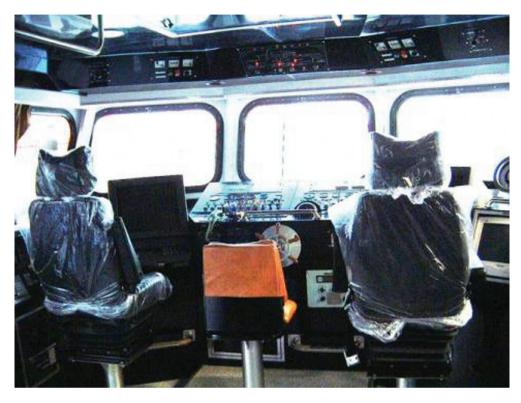

◆大舟造五十噸級巡防艇駕艙內裝

The interior decoration of a second general 50-ton patrol boat

本型艇取得中國驗船中心(CR)合格認證,船 艇採玻璃纖維強化塑膠材質(FRP)製造,船型為 深 V 型,引用二部 MTU 柴油引擎主機帶動二部推進 器及雙舵,屬於高速巡防艇,全長二十五米,造 船界又稱其爲二十五米巡防艇,船寬五點八米, 模深三點一五米,最深吃水一點二米左右,最大 船速三十二節,經濟巡航速率二十八節,巡航距 離六百浬,每艘乘員八至十二人,出勤時可在艏 艉各裝一挺T-75機槍,船上並有先進全球衛星定 位系統、自動雷達等航海儀器,可同時追蹤八個 衛星,顯示並輸出船位、船速信號,配合海洋巡 防總局衛星控管系統,爲本署十二至二十四浬責 任海域內的巡弋主力。

Fully classified by China Corporation Register of Shipping (CR), the vessel model takes to a Fiberglass Reinforced Plastics (FRP) material in a V-hull high-speed patrol boat with two MIU diesel engine, two fixed propellers,