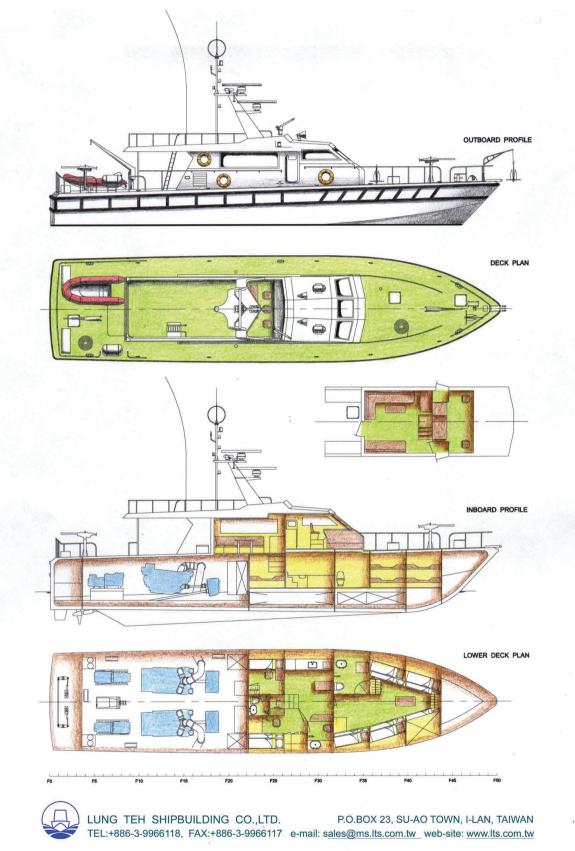

●龍德造五十噸級巡防艇編隊英姿

A first general 50-ton patrol boat

●龍德公司五十噸級原型艇設計圖 the blueprint of a first general 50-ton patrol boat