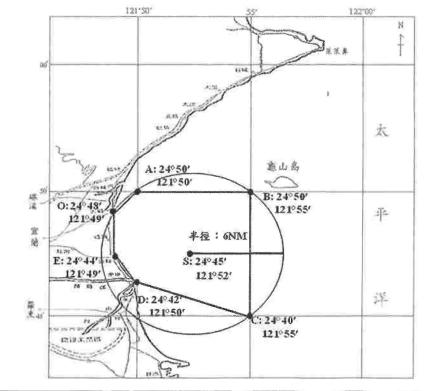

海巡署轉發射擊通報 (110)署巡勤射字第 169 號

| 射擊單位            | 0A600、0A900 等國防部所屬單位<br>及 NCSIST                                                                                                                 | 射擊目的                    | 測試                                                                                                          |
|-----------------|--------------------------------------------------------------------------------------------------------------------------------------------------|-------------------------|-------------------------------------------------------------------------------------------------------------|
| 使用武器            | 測試用火砲                                                                                                                                            | 射擊彈數                    | 依計畫執行                                                                                                       |
| 射擊時間            | 110年10月: 01日、05日、06日、07日、 08日、13日、14日、15日、 19日、20日、21日、22日、 26日、27日、28日、29日。                                                                     | 危險區域<br>(經緯度<br>WGS-84) | 東經 北緯 0:121°49′,24°48′ A:121°50′,24°50′ B:121°55′,24°50′ C:121°55′,24°40′ D:121°50′,24°42′ E:121°49′,24°44′ |
| 射擊地點            | 宜蘭: 大福<br>公館(10/01、<br>10/05~10/08、10/13~10/15、<br>10/19~10/22、10/26~10/29)<br>東港(10/01、<br>10/05~10/08、10/13~10/15、<br>10/19~10/22、10/26~10/29) | 厄險區域<br>中 心 點           | S:121°52~,24°45~<br>(經緯度 WGS-84)                                                                            |
| 最大彈道<br>高度(MSL) | 一、當地:上午 0900 時至1200 時<br>(0100-0400 UTC),最大彈道<br>高度為5,000呎。<br>二、當地:下午 1300 時至1700 時<br>(0500-0900 UTC),最大彈道高<br>度為11,000呎。                      | 涵蓋危險<br>區域最小<br>半徑      | 6NM                                                                                                         |